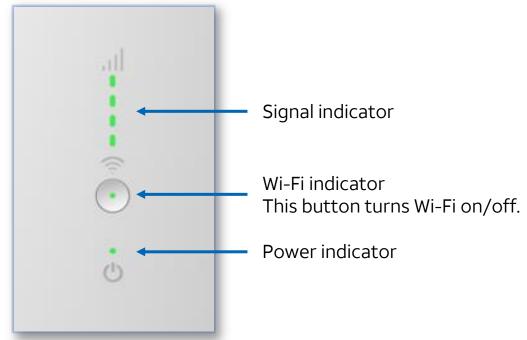

#### Front panel diagram

# **Complete guide to the** information the LED lights on your AT&T All-Fi Hub provide. Signal indicator Wi-Fi on/off indicator Power indicator

© 2024 AT&T Intellectual Property. AT&T and globe logo are registered trademarks and service marks of AT&T Intellectual Property and/or AT&T affiliated companies.