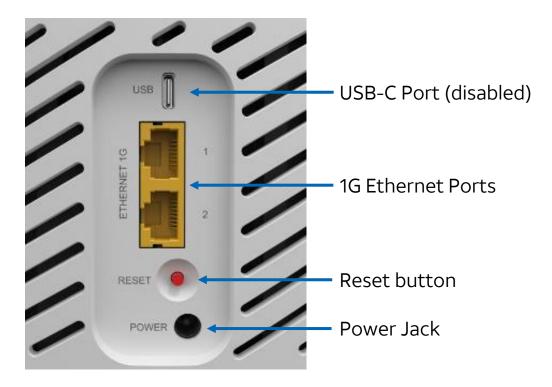

•               | Solid Green                                                                | relocate it away from any heat or<br>sunlight.                                                                       |

#### Additional LED indicators

| All-Fi Hub LEDs | Color                    | Meaning                                              |
|-----------------|--------------------------|------------------------------------------------------|
|                 | Off<br>Off<br>Off<br>Off | Your All-Fi Hub has no power.<br>Check power supply. |
|                 | Off                      |                                                      |
| •               | Off                      |                                                      |

#### Back panel (informational, no LEDs)